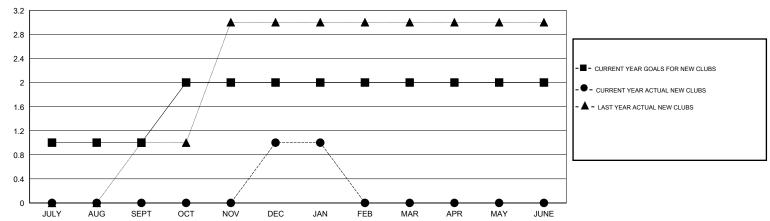

### GOALS AND ACTUAL NEW CLUBS CUMULATIVE

## LOCATION THAILAND

GMT CA 5

|               |                  | Clubs               |                            |                             | Members               |                    |                    |                              |                             |  |
|---------------|------------------|---------------------|----------------------------|-----------------------------|-----------------------|--------------------|--------------------|------------------------------|-----------------------------|--|
|               | RESU             | LTS FOR 2013-2014   |                            |                             | RESULTS FOR 2013-2014 |                    |                    |                              |                             |  |
| QUARTER       | NEW CLUB<br>GOAL | ACTUAL NEW<br>CLUBS | ACTUAL<br>DROPPED<br>CLUBS | ACTUAL NET<br>GAIN/<br>LOSS | QUARTER               | NEW MEMBER<br>GOAL | ACTUAL NEW MEMBERS | ACTUAL<br>DROPPED<br>MEMBERS | ACTUAL NET<br>GAIN/<br>LOSS |  |
| JULY/AUG/SEPT | 1                | 0                   | 0                          | 0                           | JULY/AUG/SEPT         | 80                 | 66                 | 18                           | 48                          |  |
| OCT/NOV/DEC   | 1                | 1                   | 1                          | 0                           | OCT/NOV/DEC           | 100                | 40                 | 121                          | -81                         |  |
| JAN/FEB/MAR   | 0                | 0                   | 0                          | 0                           | JAN/FEB/MAR           | 40                 | 9                  | 5                            | 4                           |  |
| APR/MAY/JUNE  | 0                | 0                   | 0                          | 0                           | APR/MAY/JUNE          | 30                 | 0                  | 0                            | 0                           |  |