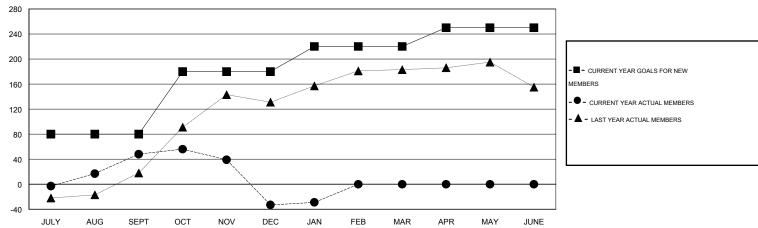

#### GOALS AND ACTUAL MEMBERS CUMULATIVE

| DROPPED CLUBS: 1  |     | 18 CLUBS OF 41 ADDED 1 OR MORE<br>NEW MEMBERS | GENDER DISTRIBUTION  MALE 666 (55.22%) |              |   |
|-------------------|-----|-----------------------------------------------|----------------------------------------|--------------|---|
| DROPPED MEMBERS   |     |                                               | FEMALE                                 | 540 (44.78%) |   |
| DECEASED          | 2   | CLICK HERE FOR HEALTH                         | FAMILY LINIT MEMBERS                   |              | 7 |
| CLUB CANCELLED 30 |     | ASSESSMENT DATA                               | FAMILY UNIT MEMBERS                    |              | 2 |
| OTHER             | 112 |                                               | HEAD OF HOUSEHOLD                      |              | 2 |
| TOTAL             | 144 |                                               | NON-HEAD OF HOUSEHOLD                  |              |   |

## LOCATION THAILAND

GMT CA 5

|               |                  | Clubs               |                            |                             | Members               |                    |                    |                              |                             |  |
|---------------|------------------|---------------------|----------------------------|-----------------------------|-----------------------|--------------------|--------------------|------------------------------|-----------------------------|--|
|               | RESU             | LTS FOR 2013-2014   |                            |                             | RESULTS FOR 2013-2014 |                    |                    |                              |                             |  |
| QUARTER       | NEW CLUB<br>GOAL | ACTUAL NEW<br>CLUBS | ACTUAL<br>DROPPED<br>CLUBS | ACTUAL NET<br>GAIN/<br>LOSS | QUARTER               | NEW MEMBER<br>GOAL | ACTUAL NEW MEMBERS | ACTUAL<br>DROPPED<br>MEMBERS | ACTUAL NET<br>GAIN/<br>LOSS |  |
| JULY/AUG/SEPT | 1                | 0                   | 0                          | 0                           | JULY/AUG/SEPT         | 80                 | 66                 | 18                           | 48                          |  |
| OCT/NOV/DEC   | 1                | 1                   | 1                          | 0                           | OCT/NOV/DEC           | 100                | 40                 | 121                          | -81                         |  |
| JAN/FEB/MAR   | 0                | 0                   | 0                          | 0                           | JAN/FEB/MAR           | 40                 | 9                  | 5                            | 4                           |  |
| APR/MAY/JUNE  | 0                | 0                   | 0                          | 0                           | APR/MAY/JUNE          | 30                 | 0                  | 0                            | 0                           |  |